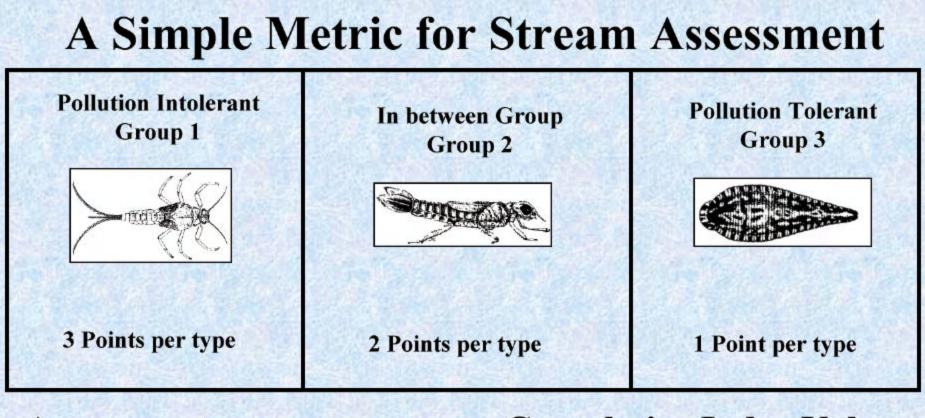

Assessment

## **Cumulative Index Value**

| Excellent | 23 and above |
|-----------|--------------|
| Good      | 17 - 22      |
| Fair      | 11 - 16      |
| Poor      | 10 or less   |