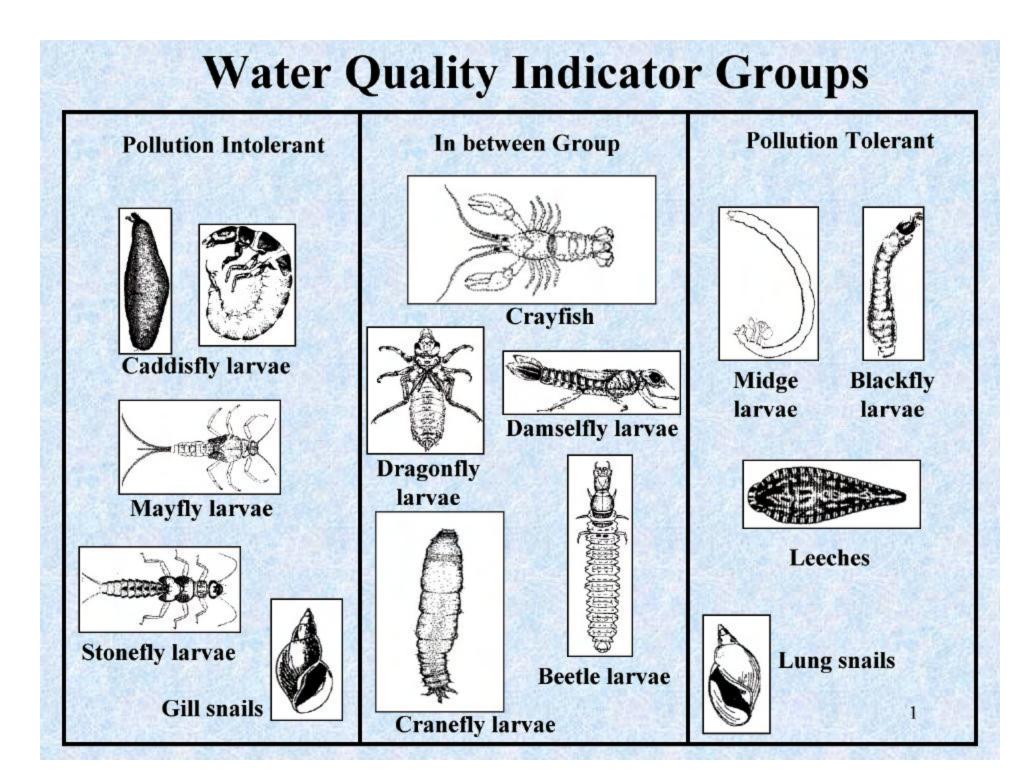

Assessment

## **Cumulative Index Value**

| Excellent | 23 and above |
|-----------|--------------|
| Good      | 17 - 22      |
| Fair      | 11 - 16      |
| Poor      | 10 or less   |



## Resources

McDonald, B.S., Mullins, G.W. and Lewis, S. 1991. Macroinvertebrates as Indicators of Stream Health. The American Biology Teacher, Volume 53, No. 8.

An Illustrated Gude to the Mountain Stream Insects of Colorado Ward, Kondratieff University Press of Colorado, 1992

An Illustration to the Aquatic Insects of North America (Second Edition) Merrit, Cummins Kendall/Hunt Publishing Company, 1984

Ecology and Classification of North American Freshwater Invertebrates Thorp, Covich Academic Press, Inc., 1991