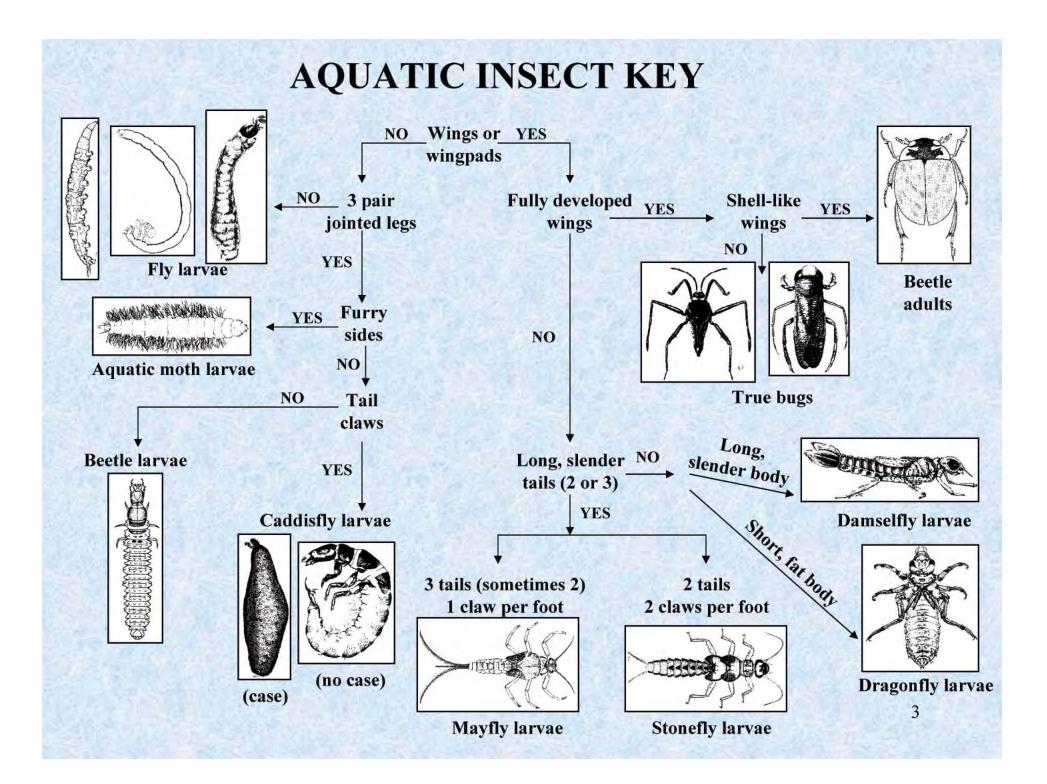

Assessment

## **Cumulative Index Value**

| Excellent | 23 and above |
|-----------|--------------|
| Good      | 17 - 22      |
| Fair      | 11 - 16      |
| Poor      | 10 or less   |



## Resources

McDonald, B.S., Mullins, G.W. and Lewis, S. 1991. Macroinvertebrates as Indicators of Stream Health. The American Biology Teacher, Volume 53, No. 8.

An Illustrated Gude to the Mountain Stream Insects of Colorado Ward, Kondratieff University Press of Colorado, 1992

An Illustration to the Aquatic Insects of North America (Second Edition) Merrit, Cummins Kendall/Hunt Publishing Company, 1984

Ecology and Classification of North American Freshwater Invertebrates Thorp, Covich Academic Press, Inc., 1991